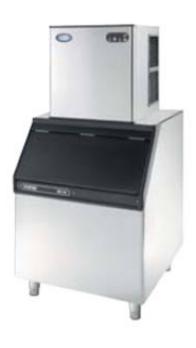

# F132 Modular Ice Cuber Unit & SB150 Bin F132-150

#### Features & Benefits

The Foster Ice Maker Range offers high output, top quality ice production, excellent build quality, stylish good looks and a superb choice of models - all in one outstanding value-for-money package

- Innovatively designed with new user-friendly electro-mechanical controls to ensure reliability
- The models also incorporate a condenser thermostat, which ensures a full harvest of cubes
- Produces ultra cold square cubes that last longer in the glass, ice bucket and the machine  $\mathbb{R}$  s storage bin
- High output and storage capacity with dedicated storage bins
- The new flush system ensures clear ice free from impurities and eliminates the risk of lime-scale