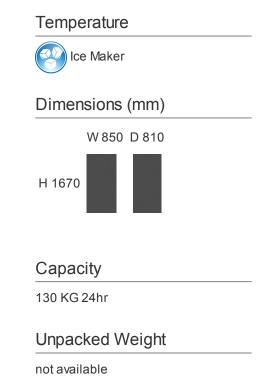

| Ice Cube Size         |          | Refrigeration |          | Electrical Data & Service     |          |
|-----------------------|----------|---------------|----------|-------------------------------|----------|
| Cube - 26 x 26 x 26mm | Standard | Integral      | Standard | Information                   |          |
| Estemal Einich        |          | R134a         | Standard | 230 Volts                     | Standard |
| External Finish       |          |               |          | 50Hz                          | Standard |
| Foodsafe              | Standard |               |          | 60Hz                          | Option   |
| Base Fittings         |          |               |          | 1 Phase                       | Standard |
|                       |          |               |          | Running Watts                 | ТВС      |
| Legs                  | Standard |               |          | Running Amps                  | ТВС      |
| L                     |          |               |          | Thermal Heat Rejection<br>(W) | TBC      |
|                       |          |               |          | Noise (dBa @ 1m)              | твс      |

#### Footnotes

- The output figures quoted are based on 10oC water input and ambient air temp
- A distance of at least 20cm must be allowed between the sides, back and the walls of the machines.