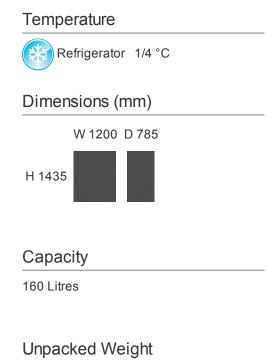

| Refrigera     | ation                                            |
|---------------|--------------------------------------------------|
| Forced<br>Air | Standard                                         |
| Integral      | Standard                                         |
| Depth         | The unit is designed to                          |
| Note:         | operate at M2 temperature<br>requirements (EN441 |
|               | Climate Class 3 25°                              |
|               | ambient)                                         |
| R404a         | Standard                                         |