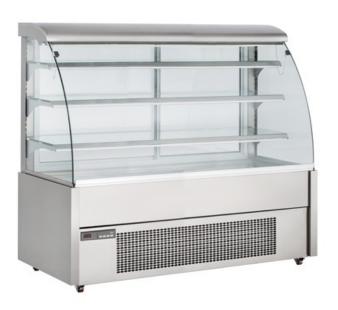

## Foster Display Chiller 1200mm Closed Front Assisted Service FDC1200C

## Features & Benefits

In its closed front format, the Foster Display Chiller provides a stylish solution to the demands of assisted service: showing your customers the best possible view of your food, in an ergonomically designed easy access display. Fresh is always best, and with the closed front design, your pre-prepared cakes, pastries and delicatessen can stay at their best without compromising your service times.

- ACT (Anti Condensation Technology) helps glass to remain clear, maximising product display
- Glass end panels over 70% wider than many models in the market, maximising your display window
- Thick toughened glass for enhanced safety across both open and closed fronted models
- Manufactured using superior 304 stainless steel the 'gold standard' in performance finishes meaning quality is assured
- Foster's innovative air curtain protects your merchandise from warmer air entering the display ensuring your food keeps both its taste and texture
- Brilliantly bright LED lighting in top canopy and on every shelf significantly enhances product display
- Innovative design means the controller can be positioned to the front or rear allowing on site flexibility
- There when you need us: Unrivalled 2 year parts and labour warranty as standard for complete peace of mind (UK only)

| External Finish                    |             |          |  |
|------------------------------------|-------------|----------|--|
| 304 Stainless Steel                |             | Standard |  |
| Internal Finish                    |             |          |  |
| 304 Stainless Steel                |             | Standard |  |
| Shelving                           |             |          |  |
| 10mm<br>Thick<br>Glass<br>Shelving | Quantity: 3 | Standard |  |
| Base Fittings                      |             |          |  |
| Roller Castors                     |             | Standard |  |