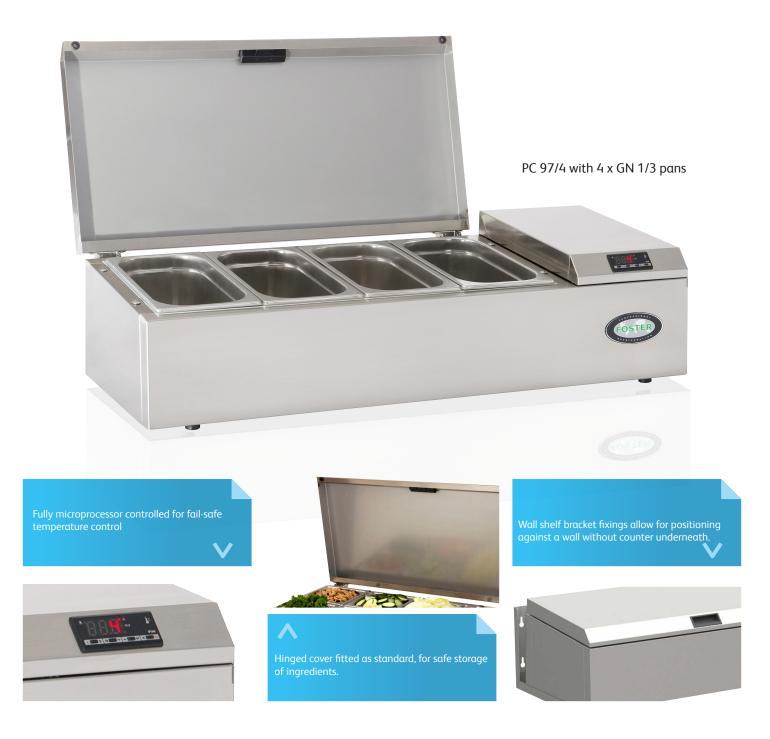

# Flexible | Added Value | Low-Cost

Foster's new Pan Chillers are designed to conveniently turn any work surface into a flexible, refrigerated preparation counter or server. The versatile Pan Chiller range can be wall mounted or free standing, whilst the hinged cover allows for safe storage of ingredients with the flexibility to stay open during preparation, thereby making the ideal solution for assembling pizzas, sandwiches, salads and desserts.

#### Features and benefits

- > Pans are refrigerated to meet food storage regulations, optimise safety and to help your business produce delicious food every time
- > Our flexible system accepts many different combinations of gastronorm pans to suit your requirements, whatever the nature of your catering business
- Foodsafe stainless steel construction throughout for a hygienic and robust finish
- > Fully microprocessor controlled for fail-safe temperature control
- > Rubber feet fitted as standard to allow for secure placement
- > Hinged cover designed to stay open for easy access to content, whilst also allowing ease of cleaning

| Specs                      |                 |                  |                  |  |
|----------------------------|-----------------|------------------|------------------|--|
|                            | PC97/4          | PC150/7          | PC189/9          |  |
| Dimensions (wxdxh)mm       | 970 x 415 x 265 | 1500 x 415 x 265 | 1890 x 415 x 265 |  |
| GN 1/3 pan capacity        |                 | 7                | 9                |  |
| Refrigerator               | PC97/4          | PC150/7          | PC189/9          |  |
| Finish (exterior/interior) | 304 s/steel     | 304 s/steel      | 304 s/steel      |  |
| Hinged cover               | Standard        | Standard         | Standard         |  |
| Wall shelf bracket         | Option          | Option           | Option           |  |