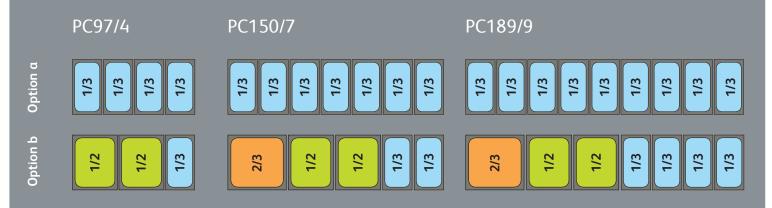

## Suggested Gastronorm pan arrangements

> An unlimited amount of pan arrangements are possible with the Foster Pan Chiller range and the plans below represent two suggested layouts: