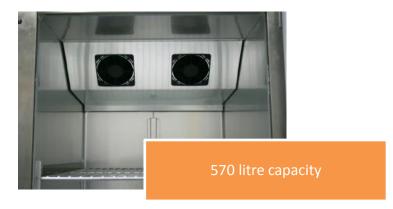

# **EcoPro G2 & Xtra by Foster**

EEI = 6.2 – best in class energy consumption by literage

Full length and CFD designed rear airduct delivers consistent temperature - Protects food & reduces energy consumption