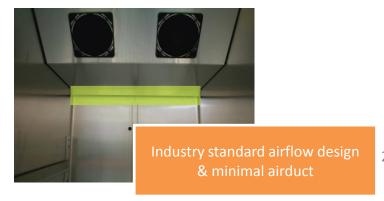

# **EcoPro G2 & Xtra by Foster**

EEI = 6.2 – best in class energy consumption by literage

Full length and CFD designed rear airduct delivers consistent temperature - Protects food & reduces energy consumption