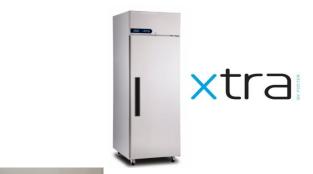

# **EcoPro G2 & Xtra by Foster**

EEI = 6.2 – best in class energy consumption by literage

Full length and CFD designed rear airduct delivers consistent temperature - Protects food & reduces energy consumption