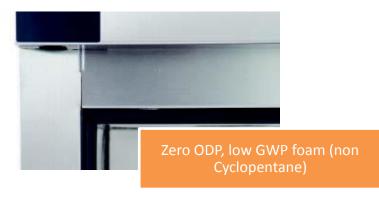

# **EcoPro G2 & Xtra by Foster**

EEI = 6.2 – best in class energy consumption by literage

Full length and CFD designed rear airduct delivers consistent temperature - Protects food & reduces energy consumption