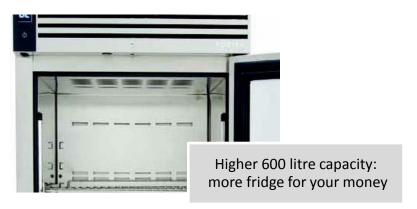

#### **Other Features**

New racking system: added stability

Anti-tilt trayslides: ease of loading/unloading

Conventional racking set up

Standard trayslide

Racking

Standard hinges