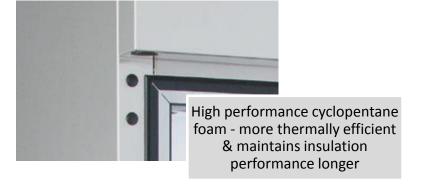

# **EcoPro G2 & Xtra by Foster**

EEI = 6.2 – best in class energy consumption by literage

Full length and CFD designed rear airduct delivers consistent temperature - Protects food & reduces energy consumption