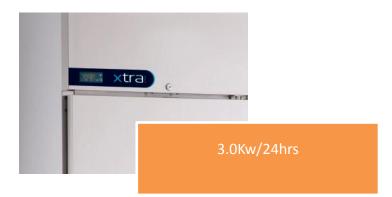

# **EcoPro G2 & Xtra by Foster**

EEI = 6.2 – best in class energy consumption by literage

Full length and CFD designed rear airduct delivers consistent temperature - Protects food & reduces energy consumption