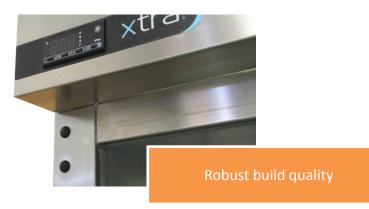

# xtra

# **EcoPro G2 & Xtra by Foster**











EEI = 6.2 – best in class energy consumption by literage





Full length and CFD designed rear airduct delivers consistent temperature - Protects food & reduces energy consumption















'Smartphone style' touch sensitive hidden-until-lit control panel

Enlarged high visibility bright white PMVA display



Industry standard controller

Standard LED display



Fuzzy logic II intelligent temperature control system for maximum efficiency



industry standard basic temperature control























No payback







#### **Other Features**





New racking system: added stability

Anti-tilt trayslides: ease of loading/unloading





Conventional racking set up

Standard trayslide



Racking





Standard hinges