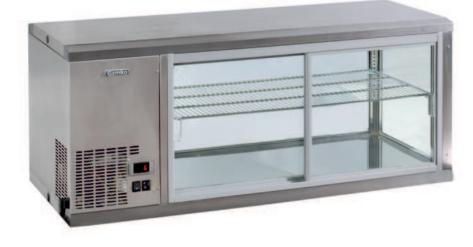

## Gamko AV/MS131

Display coolers I Plug ready with machine unit left

## Specifications

The Display coolers have been developed to keep products such as sandwiches, cakes and soft drinks cold and fresh and to present these to the customer. The Display coolers have the following standard features: forced refrigeration for quick and even refrigeration, flexible tray supports, self service side fitted with two sliding windows (easy to use), insulated glass (energy saving), interior light (optimal food presentation), stainless steel interior and exterior.

- Adjustable temperature range from +2°C to +12°C
- Insulation: polyurethane 40mm
- Cooling capacity: 270 Watt (5,6cc)
- Power consumption: 245 Watt
- · Refrigerant: R134a
- Illumination: 1x13 Watt
- Finish exterior: chromium steel (AISI 430)
- Finish interior: chromium steel (AISI 430)
- Optional: Perspex front with serving flaps or sliding doors on customer side.
- · Digital electronic thermostat
- Dimensions exterior: 1310 x 510 x 555mm (W x D x H)
- Dimensions interior: 970 x 430 x 460mm (W x D x H)

## Types and codes

- AV/MU131 Display cooler with cooling machine below
- AV/MU131SF Top hinged acrylic windows at customer's side instead of fixed window

+2°C / +6°C

> Dimensions (mm) W x D x H

1310 x 510 x 550/565