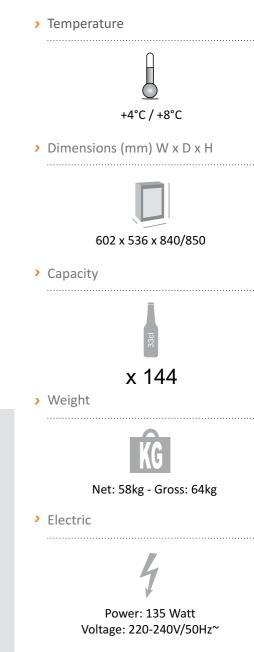

- Temperature: +4°C to +8°C
- Adjustable temperature range from +1°C to +18°C
- Insulation: 30mm polystyrene
- Cooling capacity: 262 Watt
- Power consumption: 135 Watt
- Refrigerant: R600a
- Illumination: LED light strip
- Wine shelves: optional
- Digital electronic thermostat
- Door lock