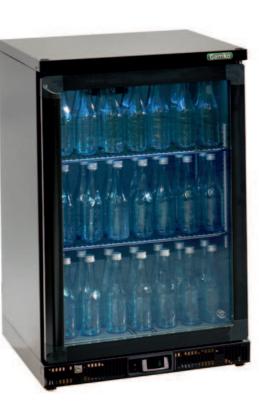

## **Gamko** LG2/150G84 Maxiglass Noverta Premium I Low Height plug ready bottle coolers

## > Specifications

The LG2/150G is a low height plug ready cooling cabinet with 1 hinged glass door (left or right) and has a internal volume of 140 ltrs. This extra energy saving Maxiglass bottle cooler has a lower power consumption and allows you to save up money. The cabinet is fitted with two shelves for storage of cans or bottles. Silver grey skin plate is used for the interior of the cabinet. For the exterior anthracite coloured skin plate is used. LED-lighting is mounted in the cover. Standard features are: digital electronic thermostat, automatic defrost, exchangeable magnetic gaskets, maintenance free condensor and mechanical door lock. The glass door is double glazed. Optional: wine shelves.