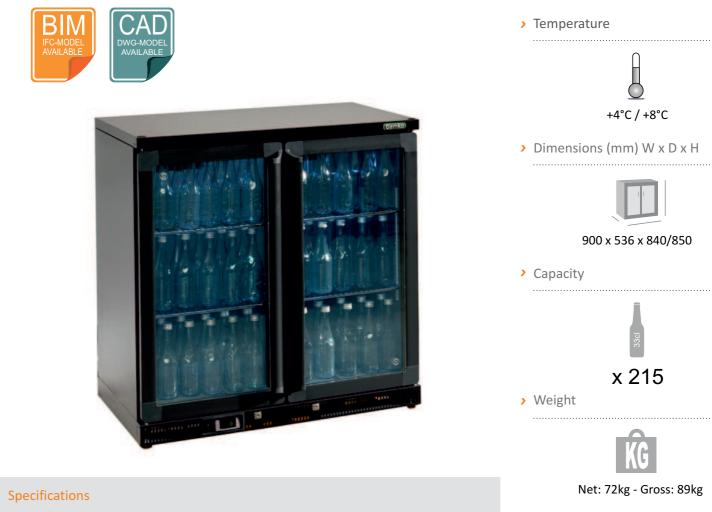

## **Gamko** LG2/250G84

Maxiglass Noverta Premium I Low Height Plug ready bottle coolers

The LG2/250G84 is a plug ready cooling cabinet with 2 hinged glass doors and has a internal volume of 250 ltrs. This extra energy saving Maxiglass bottle cooler has a lower power consumption and allows you to save up money. The cabinet is fitted with two wire mesh shelves for storage of cans or bottles. Silver grey coated skin plate is used for the interior of the cabinet. For the exterior anthracite coloured skin plate is used. LED-lighting is mounted in the cover. Standard features are: mechanical door lock, maintenance free condensor, digital electronic thermostat. The glass doors are double glazed. Optional: wine shelves.

- Temperature: +4°C to +8°C
- Adjustable temperature range from +1°C to +18°C
- Insulation: 30mm polystyrene
- Cooling capacity: 262 Watt
- Power consumption: 140 Watt
- Refrigerant: R600a
- Illumination: LED light strip
- Wine shelves: optional
- Digital electronic thermostat
- Door locks