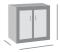

## **Gamko** LG2/250SD84

Maxiglass Noverta Premium I Low Height plug ready bottle coolers

> Specifications

The LG2/250SD84 is a plug ready cooling cabinet with 2 sliding glass doors and has a internal volume of 250 ltrs. This extra energy saving Maxiglass bottle cooler has a lower power consumption and allows you to save up money. The cabinet is fitted with two wire mesh shelves for storage of cans or bottles. Silver grey coated skin plate is used for the interior of the cabinet. For the exterior anthracite coloured skin plate is used. LED-lighting is mounted in the cover. Standard features are: mechanical door lock, maintenance free condenser and digital electronic thermostat. The glass doors are double glazed. Optional: wine shelves.