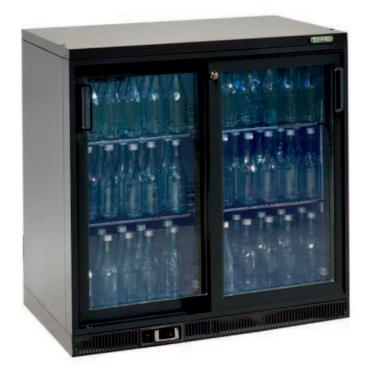

## **Gamko** LG2/250SD84

Maxiglass Noverta Premium I Low Height plug ready bottle coolers

> Specifications

The LG2/250SD84 is a plug ready cooling cabinet with 2 sliding glass doors and has a internal volume of 250 ltrs. This extra energy saving Maxiglass bottle cooler has a lower power consumption and allows you to save up money. The cabinet is fitted with two wire mesh shelves for storage of cans or bottles. Silver grey coated skin plate is used for the interior of the cabinet. For the exterior anthracite coloured skin plate is used. LED-lighting is mounted in the cover. Standard features are: mechanical door lock, maintenance free condenser and digital electronic thermostat. The glass doors are double glazed. Optional: wine shelves.