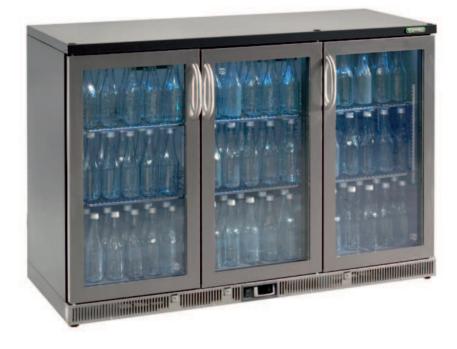

## > Specifications

The LG2/315GCS84 is a low height plug ready cooling cabinet with 3 hinged stainless steel glass doors and has a internal volume of 315 ltrs. This extra energy saving Maxiglass bottle cooler has a lower power consumption and allows you to save up money. The cabinet is fitted with six wire mesh shelves for storage of cans or bottles. Silver grey coated skin plate is used for the interior of the cabinet. LED-lighting is mounted in the cover. Standard features are: mechanical door locks, maintenance free condensor, exchangeable magnetic gaskets and digital electronic thermostat. The glass doors are double glazed. Optional: wine shelves.