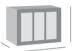

## **Gamko** LG2/315GCS84

Maxiglass Noverta Premium I Low Height plug ready bottle coolers

Temperature

+4°C / +8°C

Dimensions (mm) W x D x H

1350 x 536 x 840/850

Capacity

x 333

## > Specifications

The LG2/315GCS84 is a low height plug ready cooling cabinet with 3 hinged stainless steel glass doors and has a internal volume of 315 ltrs. This extra energy saving Maxiglass bottle cooler has a lower power consumption and allows you to save up money. The cabinet is fitted with six wire mesh shelves for storage of cans or bottles. Silver grey coated skin plate is used for the interior of the cabinet. LED-lighting is mounted in the cover. Standard features are: mechanical door locks, maintenance free condensor, exchangeable magnetic gaskets and digital electronic thermostat. The glass doors are double glazed. Optional: wine shelves.