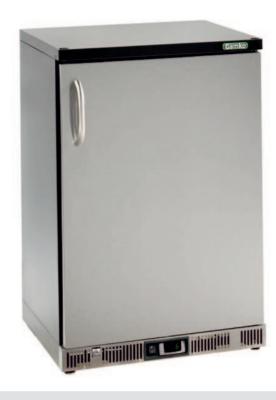

## Gamko MG2/150DDCS

## > Specifications

The MG2/150DDCS is a plug ready cooling cabinet with 1 hinged stainless steel glass door (left or right) and has a internal volume of 150 ltrs. This extra energy saving Maxiglass bottle cooler has a lower power consumption and allows you to save up money. The cabinet is fitted with two shelves for storage of cans or bottles. Silver grey skin plate is used for the interior of the cabinet. LED-lighting is mounted in the cover. Standard features are: digital electronic thermostat, internal illumination LED, automatic defrost, exchangeable magnetic gasket, maintenance free condensor and mechanical door lock. Optional: Wine shelves.