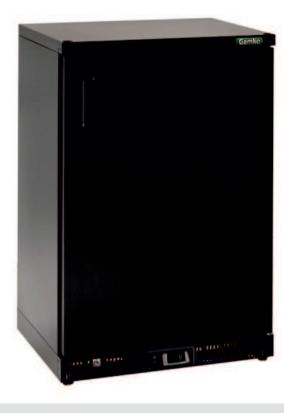

## **Specifications**

The MG2/150DD is a plug ready cooling cabinet with 1 hinged solid door (left or right) and has a internal volume of 150 ltrs. This extra energy saving Maxiglass bottle cooler has a lower power consumption and allows you to save up money. The cabinet is fitted with two shelves for storage of cans or bottles. Silver grey skin plate is used for the interior of the cabinet. For the exterior anthracite coloured skin plate is used. LED-lighting is mounted in the cover. Standard features are: digital electronic thermostat, internal illumination LED, automatic defrost, exchangeable magnetic gasket, maintenance free condensor and mechanical door lock. Optional: wine shelves.