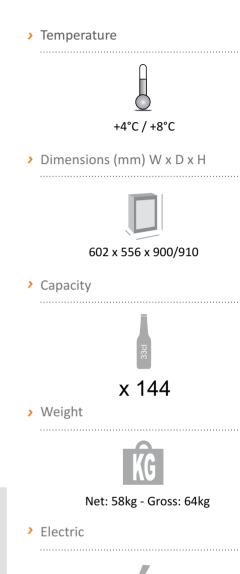

- Temperature: +4°C to +8°C
- Adjustable temperature range from +1°C to +18°C
- Insulation: 30 mm polystyrene
- Cooling capacity: 262 Watt
- Power consumption: 135 Watt
- Refrigerant: R600a
- Illumination: LED light strip
- Wine shelves: optional
- Digital electronic thermostat
- Door lock

COMPANY WITH MANAGEMENT SYSTEM CERTIFIED BY DNV GL = ISO 9001 = = ISO 14001 =

Power: 135 Watt Voltage: 220-240V/50Hz~