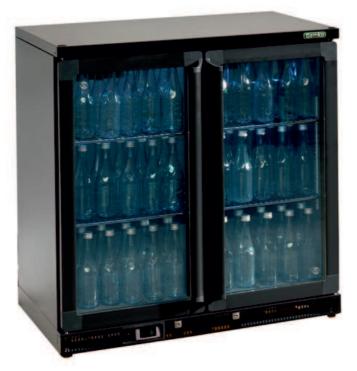

## > Specifications

The MG2/250G is a plug ready cooling cabinet with 2 hinged glass doors and has a internal volume of 250 ltrs. This extra energy saving Maxiglass bottle cooler has a lower power consumption and allows you to save up money. The cabinet is fitted with two wire mesh shelves for storage of cans or bottles. Silver grey coated skin plate is used for the interior of the cabinet. For the exterior anthracite coloured skin plate is used. LED-lighting is mounted in the cover. Standard features are: mechanical door locks, maintenance free condensor e,xchangeable magnetic gaskets, digital electronic thermostat. The glass doors are double glazed. Optional: wine shelves.