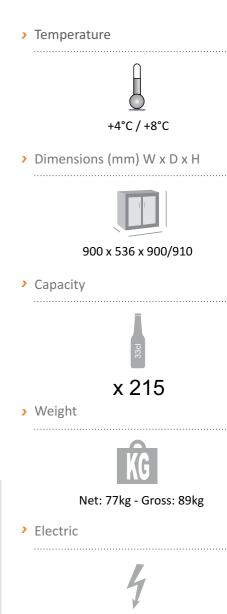

- Temperature: +4°C to +8°C
- Adjustable temperature range from +1°C to +18°C
- Insulation: 30mm polystyrene
- Cooling capacity: 262 Watt
- Power consumption: 140 Watt
- Refrigerant: R600a
- Illumination: LED light strip
- Wine shelves: optional
- Digital electronic thermostat
- Door locks

Power: 140 Watt Voltage: 220-240V/50Hz~