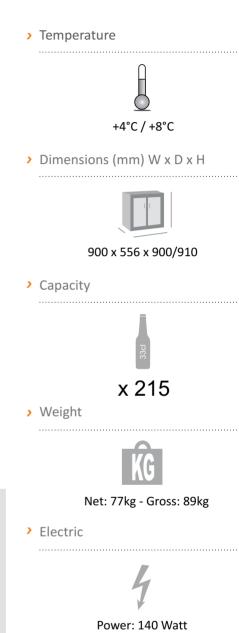

## > Specifications

The MG2/250SD is a plug ready cooling cabinet with 2 sliding glass doors and has a internal volume of 250 ltrs. This extra energy saving Maxiglass bottle cooler has a lower power consumption and allows you to save up money. The cabinet is fitted with two wire mesh shelves for storage of cans or bottles. Silver grey coated skin plate is used for the interior of the cabinet. For the exterior anthracite coloured skin plate is used. LED-lighting is mounted in the cover. Standard features are: mechanical door lock, maintenance free condenser and digital electronic thermostat. The glass doors are double glazed. Optional: wine shelves.

- Temperature: +4°C to +8°C
- Adjustable temperature range from +1°C to +18°C
- Insulation: 30mm polystyrene
- Cooling capacity: 262 Watt
- Power consumption: 140 Watt
- Refrigerant: R600a
- Illumination: LED light strip
- Wine shelves: optional
- Digital electronic thermostat
- Door lock