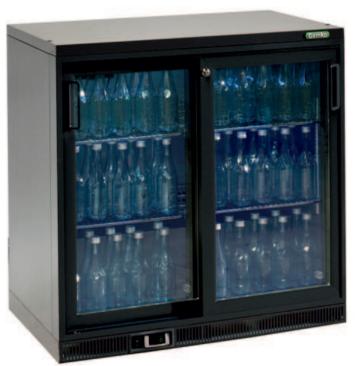

## Gamko MG2/250SD

Maxiglass Noverta Premium I Plug ready bottle coolers

## > Specifications

The MG2/250SD is a plug ready cooling cabinet with 2 sliding glass doors and has a internal volume of 250 ltrs. This extra energy saving Maxiglass bottle cooler has a lower power consumption and allows you to save up money. The cabinet is fitted with two wire mesh shelves for storage of cans or bottles. Silver grey coated skin plate is used for the interior of the cabinet. For the exterior anthracite coloured skin plate is used. LED-lighting is mounted in the cover. Standard features are: mechanical door lock, maintenance free condenser and digital electronic thermostat. The glass doors are double glazed. Optional: wine shelves.