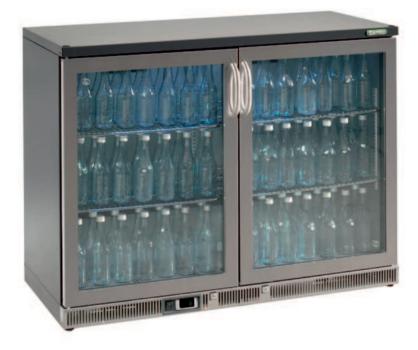

## Gamko MG2/275GCS

Maxiglass Noverta Premium I Plug ready bottle coolers

Specifications

The MG2/275GCS is a plug ready cooling cabinet with 2 hinged stainless steel glass doors and has a internal volume of 275 ltrs. This extra energy saving Maxiglass bottle cooler has a lower power consumption and allows you to save up money. The cabinet is fitted with two wire mesh shelves for storage of cans or bottles. Silver grey coated skin plate is used for the interior of the cabinet. LED-lighting is mounted in the cover. Standard features are: mechanical door locks, maintenance free condensor, automatic defrost, exchangeable magnetic gaskets and digital electronic thermostat. The glass doors are double glazed. Optional: wine shelves.