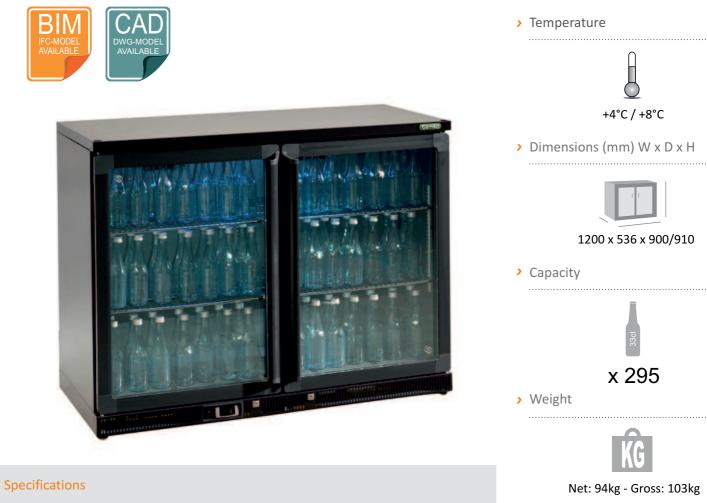

## Gamko MG2/275G

Maxiglass Noverta Premium I Plug ready bottle coolers

The MG2/275G is a plug ready cooling cabinet with 2 hinged glass doors and has a internal volume of 275 ltrs. This extra energy saving Maxiglass bottle cooler has a lower power consumption and allows you to save up money. The cabinet is fitted with two wire mesh shelves for storage of cans or bottles. Silver grey coated skin plate is used for the interior of the cabinet. For the exterior anthracite coloured skin plate is used. LED-lighting is mounted in the cover. Standard features are: mechanical door locks, maintenance free condenser, exchangeable magnetic gaskets and digital electronic thermostat. The glass doors are double glazed. Optional: wine shelves.

- Temperature: +4°C to +8°C
- Adjustable temperature range from +1°C to +18°C
- Insulation: 30mm polystyrene
- Cooling capacity: 460 Watt
- Power consumption: 235 Watt
- Refrigerant: R600a
- Illumination: LED light strip
- Wine shelves: optional
- Digital electronic thermostat
- Door locks