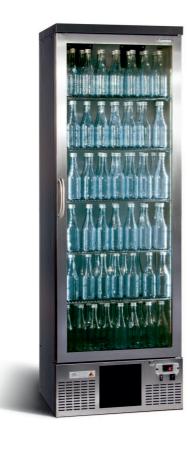

## Gamko MG/300GCS

Maxiglass I Plug ready bottle coolers

## > Specifications

The MG/300GCS is a upright plug ready cooling cabinet with 1 left or right hinged stainless steel glass door and has a internal volume of 300 ltrs. The cabinet is fitted with five wire mesh shelves for storage of cans or bottles. Silver grey coated skin plate is used for the interior of the cabinet. LED-lighting is mounted on both sides of the cabinet. Standard features are: mechanical door lock, automatic defrost, exchangeable magnetic gasket and digital electronic thermostat. The glass door is double glazed. Optional: wine shelves.