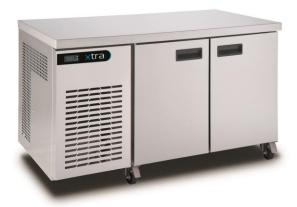

Quantity:

Foster model: XR2H

**Description:** xtra two door counter

Temperature: +2/+8°C

**External dimensions:** 1330 x 700 x 855mm

Refrigerant: R134a

Exterior finish: Stainless steel
Interior finish: Aluminium
No of shelves: 2 GN1/1
Base fittings: Castors

## **Product features and benefits:**

- Fan assisted cooling improve temperature performance
- Easy read digital controller
- Adjustable GN 1/1 shelving allows storage flexibility
- Removable gasket for ease of maintenance
- Auto defrost for hassle free ownership
- British manufacturing ensures build quality & product availability for immediate delivery