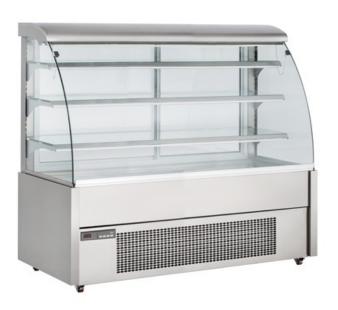

## Foster Display Chiller 1500mm Closed Front Assisted Service FDC1500C

## Features & Benefits

In its closed front format, the Foster Display Chiller provides a stylish solution to the demands of assisted service: showing your customers the best possible view of your food, in an ergonomically designed easy access display. Fresh is always best, and with the closed front design, your pre-prepared cakes, pastries and delicatessen can stay at their best without compromising your service times.

- ACT (Anti Condensation Technology) helps glass to remain clear, maximising product display
- Glass end panels over 70% wider than many models in the market, maximising your display window
- Thick toughened glass for enhanced safety across both open and closed fronted models
- Manufactured using superior 304 stainless steel the 'gold standard' in performance finishes meaning quality is assured
- Foster's innovative air curtain protects your merchandise from warmer air entering the display ensuring your food keeps both its taste and texture
- Brilliantly bright LED lighting in top canopy and on every shelf significantly enhances product display
- Innovative design means the controller can be positioned to the front or rear allowing on site flexibility
- There when you need us: Unrivalled 2 year parts and labour warranty as standard for complete peace of mind (UK only)