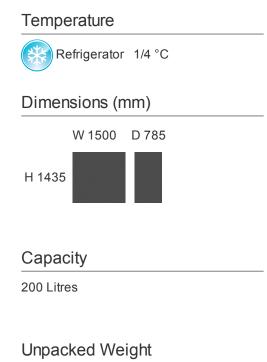

| Refrigeration  |                                                   |  |  |
|----------------|---------------------------------------------------|--|--|
| Forced<br>Air  | Standard                                          |  |  |
| Integral       | Standard                                          |  |  |
| Depth<br>Note: | The unit is designed to operate at M2 temperature |  |  |
|                | requirements (EN441<br>Climate Class 3 25°        |  |  |
|                | ambient)                                          |  |  |
| R404a          | Standard                                          |  |  |