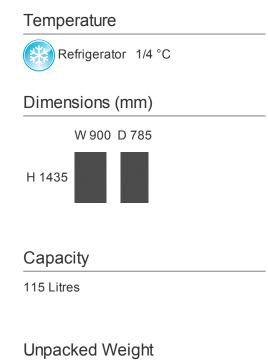

| External Finish                    |             |          |  |
|------------------------------------|-------------|----------|--|
| 304 Stainless Steel                |             | Standard |  |
| Internal Finish                    |             |          |  |
| 304 Stainless Steel                |             | Standard |  |
| Shelving                           |             |          |  |
| 10mm<br>Thick<br>Glass<br>Shelving | Quantity: 3 | Standard |  |
| Base Fittings                      |             |          |  |
| Roller Castors                     |             | Standard |  |

| Refrigera      | ition                                             |
|----------------|---------------------------------------------------|
| Forced<br>Air  | Standard                                          |
| Integral       | Standard                                          |
| Depth<br>Note: | The unit is designed to operate at M2 temperature |
| Note.          | requirements (EN441                               |
|                | Climate Class 3 25°                               |
|                | ambient)                                          |
| R404a          | Standard                                          |

| Electrical Data & Service<br>Information |          |  |
|------------------------------------------|----------|--|
| 230 Volts                                | Standard |  |
| 50Hz                                     | Standard |  |
| 1 Phase                                  | Standard |  |
| Fuse Required (A)                        | 10 amp   |  |