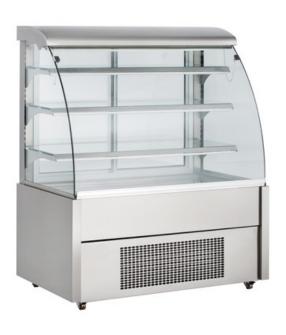

## Foster Display Chiller 900mm Closed Front Assisted Service FDC900C

## Features & Benefits

In its closed front format, the Foster Display Chiller provides a stylish solution to the demands of assisted service: showing your customers the best possible view of your food, in an ergonomically designed easy access display. Fresh is always best, and with the closed front design, your pre-prepared cakes, pastries and delicatessen can stay at their best without compromising your service times.

- ACT (Anti Condensation Technology) helps glass to remain clear, maximising product display
- Glass end panels over 70% wider than many models in the market, maximising your display window
- Thick toughened glass for enhanced safety across both open and closed fronted models
- Manufactured using superior 304 stainless steel the 'gold standard' in performance finishes meaning quality is assured
- Foster's innovative air curtain protects your merchandise from warmer air entering the display ensuring your food keeps both its taste and texture
- Brilliantly bright LED lighting in top canopy and on every shelf significantly enhances product display
- Innovative design means the controller can be positioned to the front or rear allowing on site flexibility
- There when you need us: Unrivalled 2 year parts and labour warranty as standard for complete peace of mind (UK only)