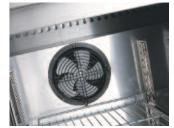

> The fan assisted, forced air system delivers even temperature holding to both the counter base and top pan storage section to meet HACCP temperature requirements

### features & benefits

- > An ergonomic range of solutions with optimum height for comfort. Maximise the efficiency, comfort and well-being of your staff
- > The fan assisted, forced air system delivers even-temperature storage to both the counter base and top pan storage section, and meets HACCP temperature requirements
- > Choice of pan configurations accepting 6 to 16 1/3 Gastronorm pans
- > Gastronorm pans are recessed into the top to allow for an optional hinged night cover. This feature enables safe storage of food within the pans during service
- > The inner catch-tray in the pan storage section stops food from falling into the main storage area - preventing your food from spoiling and making it easier to keep clean
- > Automatic defrost for easy, trouble-free
- > The range is presented with a modern, sleek 304 stainless steel exterior and aluminium interior, placing hygiene at the forefront of design for storing open ingredients. A stainless steel interior option is also available
- > 1/2 drawer option allows for easy access to