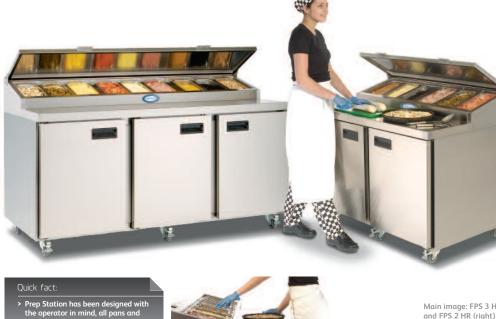

Main image: FPS 3 HR (left) and FPS 2 HR (right) (with optional night cover)

Gastronorm pans are recessed into the top to allow the optional hinged night cover to form a complete seal. This enables safe storage of food within the pans during service

> The fan assisted, forced air system delivers even temperature holding to both the counter base and top pan storage section to meet HACCP temperature requirements