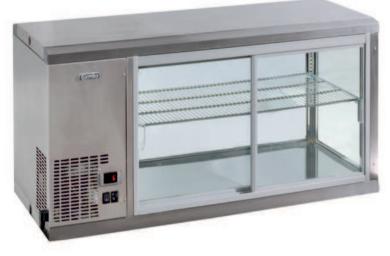

## Specifications

The Display coolers have been developed to keep products such as sandwiches, cakes and soft drinks cold and fresh and to present these to the customer. The Display coolers have the following standard features: forced refrigeration for quick and even refrigeration, flexible tray supports, self service side fitted with two sliding windows (easy to use), insulated glass (energy saving), interior light (optimal food presentation), stainless steel interior and exterior.

- Adjustable temperature range from +2°C to +12°C
- Insulation: 40mm polyurethane
- · Cooling capacity: 270 Watt
- Power consumption: 245 Watt
- Refrigerant: R134a
- Internal illumination: 1 x 13 Watt
- Finish interior: stainless steel (AISI 430)
- Finish exterior: stainless steel (AISI 430)
- Optional: Perspex front with serving flaps or sliding doors on customer side.
- Digital electronic thermostat
- Dimensions exterior: 1100 x 510 x 550mm (W x D x H)
- Dimensions interior: 770 x 430 x 460mm (W x D x H)

## Types and codes

- AV/MU111 Display cooler with cooling machine below
- AV/MU111SF Top hinged acrylic windows at customer's side instead of fixed window

> Temperature

+2°C / +6°C

> Dimensions (mm) W x D x H