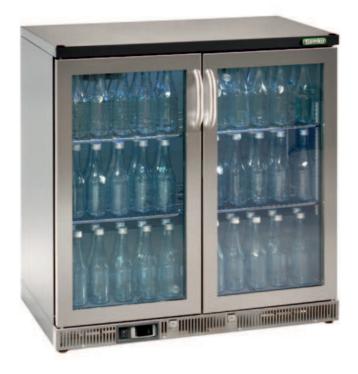

## Specifications

The LG2/250GCS84 is a plug ready cooling cabinet with 2 hinged stainless steel glass doors and has a internal volume of 250 ltrs. This extra energy saving Maxiglass bottle cooler has a lower power consumption and allows you to save up money. The cabinet is fitted with two wire mesh shelves for storage of cans or bottles. Silver grey coated skin plate is used for the interior of the cabinet. For the exterior stainless steel is used. LED-lighting is mounted in the cover. Standard features are: mechanical door lock, maintenance free condensor, digital electronic thermostat. The glass doors are double glazed. Optional: wine shelves.

- Temperature: +4°C to +8°C
- Adjustable temperature range from +1°C to +18°C
- Insulation: 30mm polystyrene
- · Cooling capacity: 262 Watt
- Power consumption: 140 Watt
- · Refrigerant: R600a
- · Illumination: LED light strip
- · Wine shelves: optional
- Stainless steel front
- · Digital electronic thermostat
- Door locks