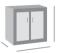

## Gamko LG2/250GCS84

Maxiglass Noverta Premium I Low Height plug ready bottle coolers

## Specifications

The LG2/250GCS84 is a plug ready cooling cabinet with 2 hinged stainless steel glass doors and has a internal volume of 250 ltrs. This extra energy saving Maxiglass bottle cooler has a lower power consumption and allows you to save up money. The cabinet is fitted with two wire mesh shelves for storage of cans or bottles. Silver grey coated skin plate is used for the interior of the cabinet. For the exterior stainless steel is used. LED-lighting is mounted in the cover. Standard features are: mechanical door lock, maintenance free condensor, digital electronic thermostat. The glass doors are double glazed. Optional: wine shelves.