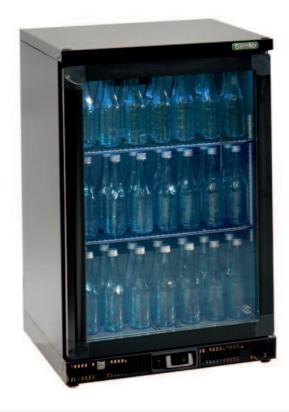

## > Specifications

The MG2/150G is a plug ready cooling cabinet with 1 left or right hinged glass door and has a internal volume of 150 ltrs. This extra energy saving Maxiglass bottle cooler has a lower power consumption and allows you to save up money. The cabinet is fitted with two wire mesh shelves for storage of cans or bottles. Silver grey coated skin plate is used for the interior of the cabinet. For the exterior anthracite coloured skin plate is used. LED-lighting is mounted in the cover. Standard features are: digital electronic thermostat, automatic defrost, exchangeable magnetic gasket, maintenance free condenser and mechanical door lock. The glass door is double glazed. Optional: wine shelves.

## Types and codes

MG2/150RG - 1 hinged glass door right
MG2/150LG - 1 hinged glass door left

Temperature

+4°C / +8°C

Dimensions (mm) W x D x H

602 x 536 x 900/910

Capacity

x 144