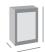

## Gamko MG2/150G

## > Specifications

The MG2/150G is a plug ready cooling cabinet with 1 left or right hinged glass door and has a internal volume of 150 ltrs. This extra energy saving Maxiglass bottle cooler has a lower power consumption and allows you to save up money. The cabinet is fitted with two wire mesh shelves for storage of cans or bottles. Silver grey coated skin plate is used for the interior of the cabinet. For the exterior anthracite coloured skin plate is used. LED-lighting is mounted in the cover. Standard features are: digital electronic thermostat, automatic defrost, exchangeable magnetic gasket, maintenance free condenser and mechanical door lock. The glass door is double glazed. Optional: wine shelves.

• Temperature: +4°C to +8°C

Adjustable temperature range from +1°C to +18°C

Insulation: 30mm polystyreneCooling capacity: 262 WattPower consumption: 135 Watt

• Refrigerant: R600a

Illumination: LED light stripWine shelves: optionalDigital electronic thermostat