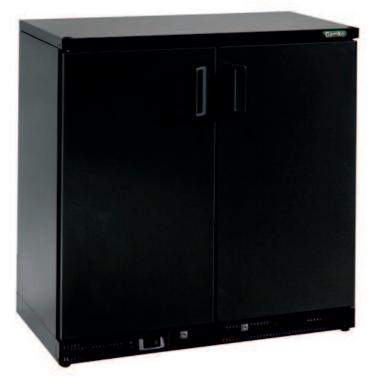

## Gamko MG2/250DD

Maxiglass Noverta Premium I Plug ready bottle coolers

Specifications

The MG2/250DD is a plug ready cooling cabinet with 2 hinged solid doors and has a internal volume of 250 ltrs. This extra energy saving Maxiglass bottle cooler has a lower power consumption and allows you to save up money. The cabinet is fitted with two shelves for storage of cans or bottles. Silver grey skin plate is used for the interior of the cabinet. For the exterior anthracite coloured skin plate is used. LED-lighting is mounted in the cover. Standard features: Mechanical door lock fitted as standard, maintenance free condensor, exchangeable magnetic gaskets, digital electronic thermostat. Optional: wine shelves.