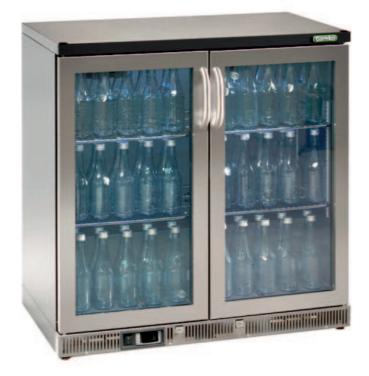

## Gamko MG2/250GCS

Maxiglass Noverta Premium I Plug ready bottle coolers

## > Specifications

The MG2/250GCS is a plug ready cooling cabinet with 2 hinged stainless steel glass doors and has a internal volume of 250 ltrs. This extra energy saving Maxiglass bottle cooler has a lower power consumption and allows you to save up money. The cabinet is fitted with two shelves for storage of cans or bottles. Silver grey skin plate is used for the interior of the cabinet. LED-lighting is mounted in the cover. Standard features: Mechanical door lock fitted as standard, maintenance free condensor, exchangeable magnetic gaskets, digital electronic thermostat. The glass doors are double glazed. Optional: wine shelves.