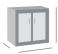

## Gamko MG2/250GCS

Maxiglass Noverta Premium I Plug ready bottle coolers

## > Specifications

The MG2/250GCS is a plug ready cooling cabinet with 2 hinged stainless steel glass doors and has a internal volume of 250 ltrs. This extra energy saving Maxiglass bottle cooler has a lower power consumption and allows you to save up money. The cabinet is fitted with two shelves for storage of cans or bottles. Silver grey skin plate is used for the interior of the cabinet. LED-lighting is mounted in the cover. Standard features: Mechanical door lock fitted as standard, maintenance free condensor, exchangeable magnetic gaskets, digital electronic thermostat. The glass doors are double glazed. Optional: wine shelves.

Temperature: +4°C to +8°C

Adjustable temperature range from +1°C to +18°C

Insulation: 30mm polystyrene Cooling capacity: 262 Watt Power consumption: 140 Watt

Refrigerant: R600a

Illumination: LED light strip Wine shelves: optional Stainless steel front

Digital electronic thermostat

Door lock

Temperature

+4°C / +8°C

Dimensions (mm) W x D x H

900 x 536 x 900/910

Capacity

x 215