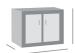

## > Specifications

The MG2/275SD is a plug ready cooling cabinet with 2 sliding glass doors and has a internal volume of 275 ltrs. This extra energy saving Maxiglass bottle cooler has a lower power consumption and allows you to save up money. The cabinet is fitted with two wire mesh shelves for storage of cans or bottles. Silver grey coated skin plate is used for the interior of the cabinet. LED-lighting is mounted in the cover. Standard features are: mechanical door locks, maintenance free condensor, automatic defrost, exchangeable magnetic gaskets and digital electronic thermostat. The glass doors are double glazed. Optional: wine shelves.

- Temperature: +4°C to +8°C
- Adjustable temperature range from +1°C to +18°C
- Insulation: 30mm polystyrene
- · Cooling capacity: 460 Watt
- Power consumption: 235 Watt
- Refrigerant: R600a
- Illumination: LED light strip
- Wine shelves: optional
- Digital electronic thermostat
- Door locks

+4°C / +8°C

> Dimensions (mm) W x D x H

1200 x 556 x 900/910

Capacity

x 295

Weight

Net: 94kg - Gross: 103kg

Electric