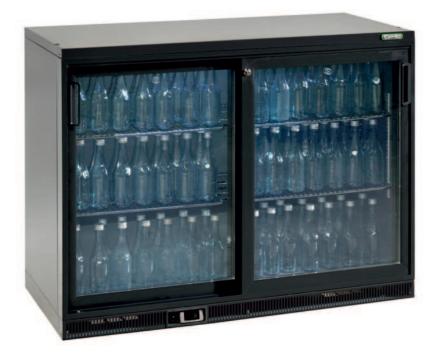

## > Specifications

The MG2/275SD is a plug ready cooling cabinet with 2 sliding glass doors and has a internal volume of 275 ltrs. This extra energy saving Maxiglass bottle cooler has a lower power consumption and allows you to save up money. The cabinet is fitted with two wire mesh shelves for storage of cans or bottles. Silver grey coated skin plate is used for the interior of the cabinet. LED-lighting is mounted in the cover. Standard features are: mechanical door locks, maintenance free condensor, automatic defrost, exchangeable magnetic gaskets and digital electronic thermostat. The glass doors are double glazed. Optional: wine shelves.

- Temperature: +4°C to +8°C
- Adjustable temperature range from +1°C to +18°C
- Insulation: 30mm polystyrene
- · Cooling capacity: 460 Watt
- Power consumption: 235 Watt
- Refrigerant: R600a
- Illumination: LED light strip
- Wine shelves: optional
- Digital electronic thermostat
- Door locks

+4°C / +8°C

> Dimensions (mm) W x D x H

1200 x 556 x 900/910

Capacity

x 295

Weight

Net: 94kg - Gross: 103kg

Electric