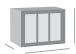

## Gamko MG2/315GCS

Maxiglass Noverta Premium I Plug ready bottle coolers

## **Specifications**

The MG2/315GCS is a plug ready cooling cabinet with 3 hinged stainless steel glass doors and has a internal volume of 315 ltrs. This extra energy saving Maxiglass bottle cooler has a lower power consumption and allows you to save up money. The cabinet is fitted with six wire mesh shelves for storage of cans or bottles. Silver grey coated skin plate is used for the interior of the cabinet. LEDlighting is mounted in the cover. Standard features are: mechanical door locks, maintenance free condensor, exchangeable magnetic gaskets and digital electronic thermostat. The glass doors are double glazed. Optional: wine shelves.