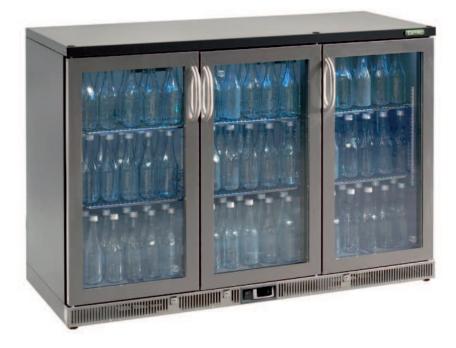

## Gamko MG2/315GCS

Maxiglass Noverta Premium I Plug ready bottle coolers

## **Specifications**

The MG2/315GCS is a plug ready cooling cabinet with 3 hinged stainless steel glass doors and has a internal volume of 315 ltrs. This extra energy saving Maxiglass bottle cooler has a lower power consumption and allows you to save up money. The cabinet is fitted with six wire mesh shelves for storage of cans or bottles. Silver grey coated skin plate is used for the interior of the cabinet. LEDlighting is mounted in the cover. Standard features are: mechanical door locks, maintenance free condensor, exchangeable magnetic gaskets and digital electronic thermostat. The glass doors are double glazed. Optional: wine shelves.