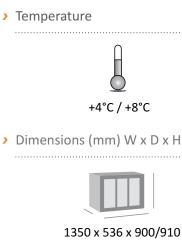

- Temperature: +4°C to +8°C •
- Adjustable temperature range from +1°C to +18°C
- Insulation: 30mm polystyrene
- Cooling capacity: 460 Watt •
- Power consumption: 240 Watt •
- Refrigerant: R600a
- Illumination: LED light strip
- Wine shelves: optional
- Digital electronic thermostat
- Door locks