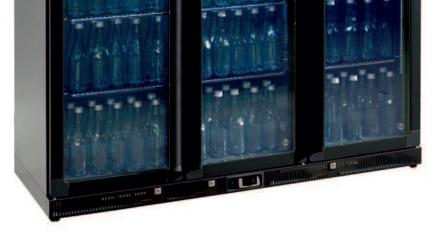

## **Specifications** >

The MG2/315G is a plug ready cooling cabinet with 3 hinged glass doors and has a internal volume of 315 ltrs. This extra energy saving Maxiglass bottle cooler has a lower power consumption and allows you to save up money. The cabinet is fitted with six wire mesh shelves for storage of cans or bottles. Silver grey coated skin plate is used for the interior of the cabinet. For the exterior anthracite coloured skin plate is used. LED-lighting is mounted in the cover. Standard features are: mechanical door locks, maintenance free condensor, exchangeable magnetic gaskets and digital electronic thermostat. The glass doors are double glazed. Optional: wine shelves.