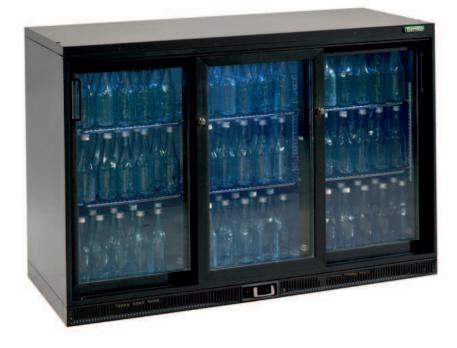

## > Specifications

The MG2/315SD is a plug ready cooling cabinet with 3 sliding glass doors and has a internal volume of 315 ltrs. This extra energy saving Maxiglass bottle cooler has a lower power consumption and allows you to save up money. The cabinet is fitted with six wire mesh shelves for storage of cans or bottles. Silver grey coated skin plate is used for the interior of the cabinet. For the exterior anthracite coloured skin plate is used. LED-lighting is mounted in the cover. Standard features: mechanical door lock fitted as standard, maintenance free condensor, automatic defrost, exchangeable magnetic gaskets and digital electronic thermostat. The glass doors are double glazed. Optional: wine shelves.

Temperature: +4°C to +8°C

Adjustable temperature range from +1°C to +18°C

Insulation: 30mm polystyrene Cooling capacity: 460 Watt

Power consumption: 240 Watt

Refrigerant: R600a

Illumination: LED light strip Wine shelves: optional

Digital electronic thermostat

Door locks