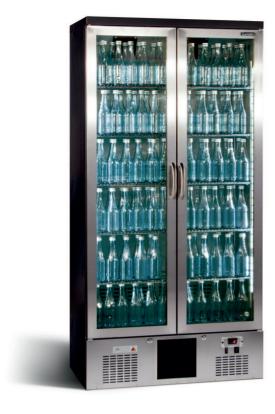

## Gamko MG/500GCS

Maxiglass I Plug ready bottle coolers

**Specifications** 

The MG/500GCS is a upright plug ready cooling cabinet with 2 hinged stainless steel glass doors and has a internal volume of 500 ltrs. The cabinet is fitted with five wire mesh shelves for storage of cans or bottles. Silver grey coated skin plate is used for the interior of the cabinet. LED-lighting is mounted on both sides of the cabinet. Standard features are: mechanical door locks, digital electronic thermostat, automatic defrost and exchangeable magnetic gaskets. The glass doors are double glazed. Optional: wine shelves.