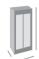

## Gamko MG/500GCS

Maxiglass I Plug ready bottle coolers

**Specifications** 

The MG/500GCS is a upright plug ready cooling cabinet with 2 hinged stainless steel glass doors and has a internal volume of 500 ltrs. The cabinet is fitted with five wire mesh shelves for storage of cans or bottles. Silver grey coated skin plate is used for the interior of the cabinet. LED-lighting is mounted on both sides of the cabinet. Standard features are: mechanical door locks, digital electronic thermostat, automatic defrost and exchangeable magnetic gaskets. The glass doors are double glazed. Optional: wine shelves.

- Temperature: +4°C to +8°C
- Adjustable temperature range from +1°C to +18°C
- Insulation: 25mm PU
- Cooling capacity: 488 Watt
- Power consumption: 355 Watt
- Refrigerant: R134a
- Illumination: LED light strips
- Wine shelves: optional
- Digital electronic thermostat
- Door locks