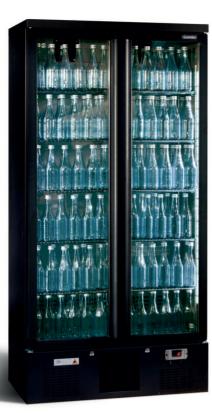

## **Gamko** MG/500G Maxiglass I Plug ready bottle coolers

## > Specifications

The MG/500G is a upright plug ready cooling cabinet with 2 hinged glass door and has a internal volume of 500 ltrs. The cabinet is fitted with five wire mesh shelves for storage of cans or bottles. Silver grey coated skin plate is used for the interior of the cabinet. For the exterior anthracite coloured skin plate is used. LED-lighting is mounted on both sides of the cabinet. Standard features are: mechanical door locks, automatic defrost, exchangeable magnetic gaskets and digital electronic thermostat. The glass doors are double glazed. Optional: wine shelves.