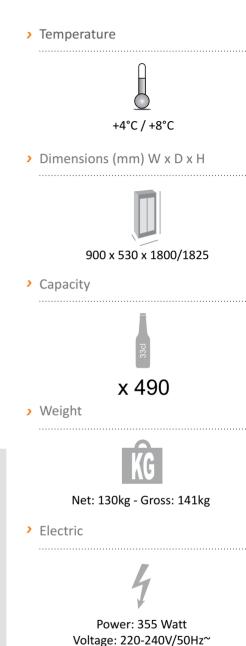

## > Specifications

The MG/500G is a upright plug ready cooling cabinet with 2 hinged glass door and has a internal volume of 500 ltrs. The cabinet is fitted with five wire mesh shelves for storage of cans or bottles. Silver grey coated skin plate is used for the interior of the cabinet. For the exterior anthracite coloured skin plate is used. LED-lighting is mounted on both sides of the cabinet. Standard features are: mechanical door locks, automatic defrost, exchangeable magnetic gaskets and digital electronic thermostat. The glass doors are double glazed. Optional: wine shelves.

- Temperature: +4°C to +8°C
- Adjustable temperature range from +1°C to +18°C
- Insulation: 25mm PU
- Cooling capacity: 488 Watt
- Power consumption: 355 Watt
- Refrigerant: R134a
- Illumination: LED light strips
- Wine shelves: optional
- Digital electronic thermostat
- Door locks