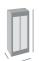

## > Specifications

The MG/500SD is a plug ready cooling cabinet with 2 self closing sliding glass doors and has a internal volume of 500 ltrs. The cabinet is fitted with five wire mesh shelves for storage of cans or bottles. Silver grey coated skin plate is used for the interior of the cabinet. For the exterior anthracite coloured skin plate is used. LED-lighting is mounted on both sides of the cabinet. Standard feature are: mechanical door locks, automatic defrost, digital electronic thermostat. The glass doors are double glazed. Optional: wine shelves.

- Temperature: +4°C to +8°C
- Adjustable temperature range from +1°C to +18°C
- · Insulation: 25mm PU
- Cooling capacity: 488 Watt
- · Power consumption: 355 Watt
- Refrigerant: R134a
- Illumination: LED light strips
- Wine shelves: optional
- · Digital electronic thermostat
- Door locks

+4°C / +8°C

Dimensions (mm) W x D x H

900 x 575 x 1800/1825

Capacity

x 490

Weight

Net: 130kg - Gross: 141kg

Electric