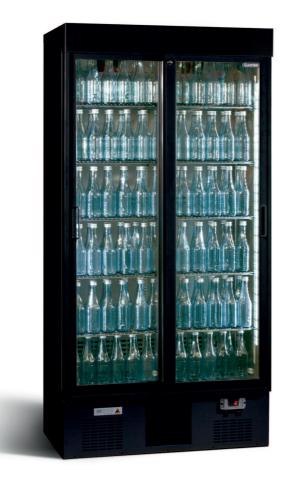

## Gamko MG/500SD

Maxiglass I Plug ready bottle coolers

## > Specifications

The MG/500SD is a plug ready cooling cabinet with 2 self closing sliding glass doors and has a internal volume of 500 ltrs. The cabinet is fitted with five wire mesh shelves for storage of cans or bottles. Silver grey coated skin plate is used for the interior of the cabinet. For the exterior anthracite coloured skin plate is used. LED-lighting is mounted on both sides of the cabinet. Standard feature are: mechanical door locks, automatic defrost, digital electronic thermostat. The glass doors are double glazed. Optional: wine shelves.