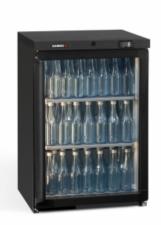

## MG3/150RG

## Storage capacity

151 x 300ml bottles, 143 x 330ml bottles

Refrigerant

R600a

Dimensions W x D X H

600 x 576 x 900/910 mm

Power consumption

95 W