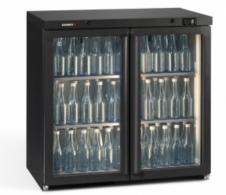

### What is Maxiglass

Maxiglass Noverta Premium bottle coolers are designed with presentation in mind. Bottled drinks are displayed clearly so your customers waste no time in choosing what to buy. Bottles are served at the optimum temperature making sure quality drinks taste great. Maxiglass Noverta Premuim guarantee savings with lower energy consumption.

#### Some features of Maxiglass

- Holds a large capacity with a small footprint
- wide range of models available, to cater for all bar requirements
- Ergonomically degined with the user in mind

### Storage capacity

225 x 300ml bottles, 225 x 330ml bottles

### Dimensions W x D X H

900 x 576 x 900/910 mm