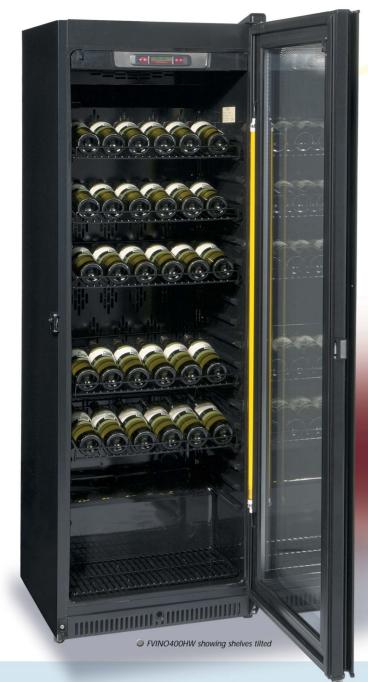

- Lockable door for maximum security
- Massive capacity 156 75cl. bottles with a slim footprint
- Black coated steel exterior and curved glass door make the Vino suitable for front of house locations allowing maximum impact
- Anti UV ray lighting and double glazed door protect against content spoilage
- Coloured fluorescent lighting warm lighting improves display
- Plastic coated sliding shelves for safe storage
- Shelves can be flat or tilted for maximum product visibility and capacity
- Single or multi temperature functionality store wine at different temperatures in the same cabinet!

| temperature | & | capacities |  |
|-------------|---|------------|--|
|             |   |            |  |

|                                     | 000 x 050 x 1808   |              |
|-------------------------------------|--------------------|--------------|
| Model No.                           | FVINO 400HW        |              |
| Capacity (Litres)                   | 380                |              |
| Temperature Rating                  | +8/+10°C           |              |
| Finish                              | Black Coated Steel |              |
| No. of Shelves (inc. base)          | 6                  |              |
| Bottle Capacity with flat shelves   | 156*               | Side Profile |
| Bottle Capacity with tilted shelves | 54*                | 658mm        |
| Max weight capacity per shelf       | 44ka               |              |

Vino capacity breakdown Shelf status Bottle position

Shelves flat Bottles upright\* 156

Excellent shelf capacity

Lockable storage for peace of mind

Effective coloured illumination

\* Standard 75cl wine bottles