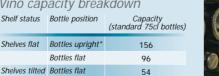

Vino capacity breakdown Shelf status Bottle position

Shelves flat Bottles upright\* 156

Excellent shelf capacity

Lockable storage for peace of mind

Effective coloured illumination

\* Standard 75cl wine bottles