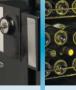

## **New Vino Wine Cabinet**

Combining good looks with outstanding capacity at a great price

The Foster Vino Cabinet is the ideal choice for those looking to store large quantities of wine in a stylish way.

- Lockable door for maximum security
- Massive capacity 156 75cl. bottles with a slim footprint
- Black coated steel exterior and curved glass door make the Vino suitable for front of house locations allowing maximum impact
- Anti UV ray lighting and double glazed door protect against content spoilage
- Coloured fluorescent lighting warm lighting improves display
- Plastic coated sliding shelves for safe storage
- Shelves can be flat or tilted for maximum product visibility and capacity
- Single or multi temperature functionality store wine at different temperatures in the same cabinet!