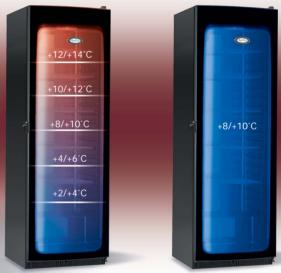

MULTI-TEMP

MONO-TEMP

The Vino cabinet cleverly allows the user to choose between two temperature settings: Multi Temp: The new, intuitive Vino controller allows a variety of wines to be efficiently stored at different temperatures at the same time within the cabinet. Mono Temp: Choose a single temperature setting for the whole cabinet.