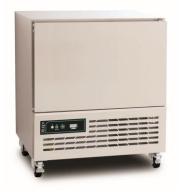

Quantity:

Foster model: XR20

**Description:** xtra 20kg Blast Chiller **External dimensions:** 755 x 695 x 870mm

Refrigerant: R404a

Exterior finish: Stainless steel
Interior finish: Stainless steel

No of shelves position: 5 GN1/1

Base fittings: Castors

Electrical supply 13amp

Warranty Full 2 year parts & labour warranty

## **Product features and benefits:**

- Microprocessor controls provide foodsafe chilling from +70°C to +3°C in 90 minutes
- Easy read digital controller
- Adjustable GN 1/1 shelving allows storage flexibility
- Removable gasket for ease of maintenance
- 75mm shelf spacing maximises capacity
- No visible screws or dirt traps for ease of cleaning