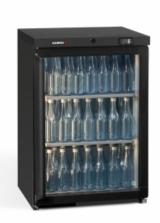

# > LG3/150RG

#### What is Maxiglass

Maxiglass Noverta Premium bottle coolers are designed with presentation in mind. Bottled drinks are displayed clearly so your customers waste no time in choosing what to buy. Bottles are served at the optimum temperature making sure quality drinks taste great. Maxiglass Noverta Premuim guarantee savings with lower energy consumption.

## Some features of Maxiglass

- Holds a large capacity with a small footprint
- wide range of models available, to cater for all bar requirements
- Ergonomically degined with the user in mind

## Storage capacity

151 x 300ml bottles, 98 x 330ml bottles