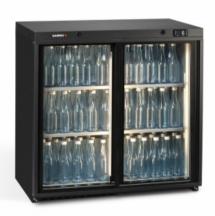

# > LG3/250SD

#### What is Maxiglass

Maxiglass Noverta Premium bottle coolers are designed with presentation in mind. Bottled drinks are displayed clearly so your customers waste no time in choosing what to buy. Bottles are served at the optimum temperature making sure quality drinks taste great. Maxiglass Noverta Premuim guarantee savings with lower energy consumption.

## Some features of Maxiglass

- Holds a large capacity with a small footprint
- wide range of models available, to cater for all bar requirements
- Ergonomically degined with the user in mind

# Storage capacity

225 x 300ml bottles, 150 x 330ml bottles