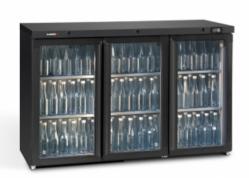

# > LG3/315G

## Storage capacity

366 x 300ml bottles, 243 x 330ml bottles

## Dimensions W x D X H

1350 x 576 x 840/850 mm