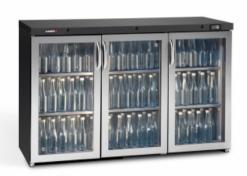

# > LG3/315GCS

## Storage capacity

366 x 300ml bottles, 243 x 330ml bottles

## Dimensions W x D X H

1350 x 576 x 840/850 mm