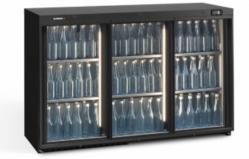

# >LG3/315SD

#### What is Maxiglass

Maxiglass Noverta Premium bottle coolers are designed with presentation in mind. Bottled drinks are displayed clearly so your customers waste no time in choosing what to buy. Bottles are served at the optimum temperature making sure quality drinks taste great. Maxiglass Noverta Premuim guarantee savings with lower energy consumption.

#### Some features of Maxiglass

- Holds a large capacity with a small footprint
- wide range of models available, to cater for all bar requirements
- Ergonomically degined with the user in mind

## Storage capacity

366 x 300ml bottles, 243 x 330ml bottles