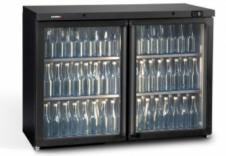

### What is Maxiglass

Maxiglass Noverta Premium bottle coolers are designed with presentation in mind. Bottled drinks are displayed clearly so your customers waste no time in choosing what to buy. Bottles are served at the optimum temperature making sure quality drinks taste great. Maxiglass Noverta Premuim guarantee savings with lower energy consumption.

#### Some features of Maxiglass

- Holds a large capacity with a small footprint
- wide range of models available, to cater for all bar requirements
- Ergonomically degined with the user in mind

322 flesjes 30cl - 370 flesjes 25cl