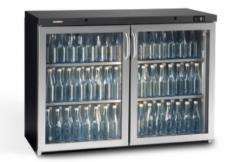

# MG3/275GCS

#### What is Maxiglass

Maxiglass Noverta Premium bottle coolers are designed with presentation in mind. Bottled drinks are displayed clearly so your customers waste no time in choosing what to buy. Bottles are served at the optimum temperature making sure quality drinks taste great. Maxiglass Noverta Premuim guarantee savings with lower energy consumption.

#### Some features of Maxiglass

- Holds a large capacity with a small footprint
- wide range of models available, to cater for all bar requirements
- Ergonomically degined with the user in mind

## Storage capacity

322 x 300ml bottles, 322 x 330ml bottles