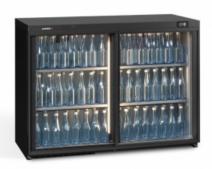

# MG3/275SD

### What is Maxiglass

Maxiglass Noverta Premium bottle coolers are designed with presentation in mind. Bottled drinks are displayed clearly so your customers waste no time in choosing what to buy. Bottles are served at the optimum temperature making sure quality drinks taste great. Maxiglass Noverta Premuim guarantee savings with lower energy consumption.

# Some features of Maxiglass

- Holds a large capacity with a small footprint
- wide range of models available, to cater for all bar requirements
- Ergonomically degined with the user in mind

## Additional

Vertical LED lights with dimmer switch