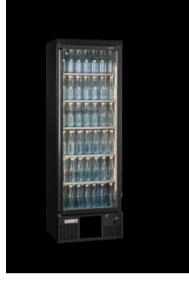

#### What is Maxiglass

Maxiglass Noverta Premium bottle coolers are designed with presentation in mind. Bottled drinks are displayed clearly so your customers waste no time in choosing what to buy. Bottles are served at the optimum temperature making sure quality drinks taste great. Maxiglass Noverta Premuim guarantee savings with lower energy consumption.

#### Some features of Maxiglass

- Holds a large capacity with a small footprint
- wide range of models available, to cater for all bar requirements
- Ergonomically degined with the user in mind

Vertical LED lights with dimmer switch

#### Dimensions W x D X H

602 x 530 x 1800/1825

Power consumption

245 W