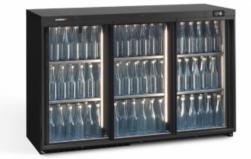

## Storage capacity

366 x 300ml bottles, 366 x 330ml bottles

## Dimensions W x D X H

#### 1350 x 576 x 900/910 mm